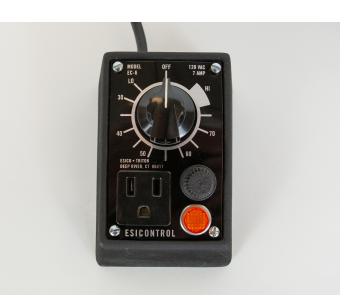

## Model: EC-6

## **ESICO-NTROL**

The MODEL EC6 ESICONTROL® is a separate in-line power controller for soldering irons and solder pots. This unit controls temperature by precisely monitoring power wattage being delivered to the soldering device. Once a desired temperature is under control, the setting on the ESICONTROL® will accurately repeat. Develop the desired control setting by experimentation using thermometer or thermocouple. The control is self-compensating for fluctuations in line voltage and for changes in ambient temperature.

## **FEATURES AND BENEFITS**

The ESICONTROL® range is between 25 percent and 75 percent of the rated wattage of the device heating element.

Variation is less than 5 percent.

100 percent full wattage is available, but it is not controlled. Less than 25 percent wattage also is not controlled. If an application requires control at such settings, a different wattage soldering iron or solder pot should be used.